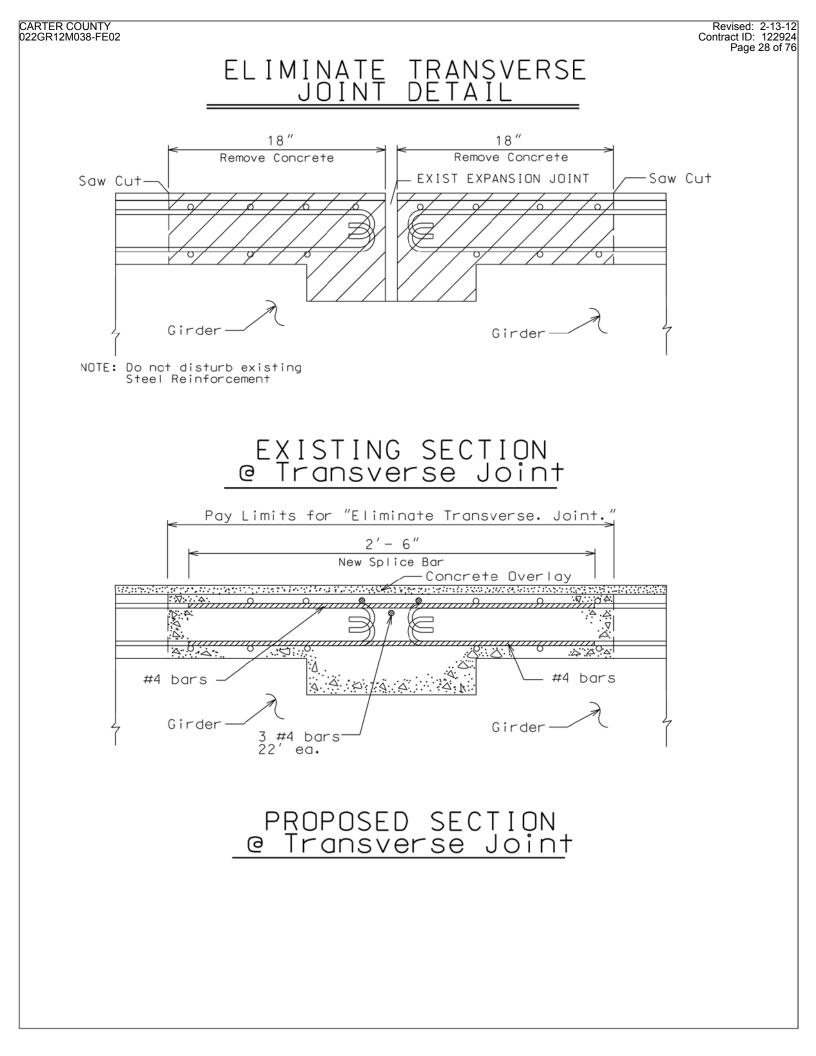

ABINET Frankfort, Kentucky 40622 www.transportation.ky.gov/

Michael W. Hancock, P.E. Secretary

Steven L. Beshear Governor

February 13, 2012

CALL NO. 428 CONTRACT ID NO. 122924 ADDENDUM # 1

Subject: Carter County, 022GR12M038-FE02 Letting February 24, 2012

(1)Revised - Drawings - Pages 25-30 of 76
(2)Delete - Pages 31-33 of 76

Proposal revisions are available at <a href="http://transportation.ky.gov/contract/">http://transportation.ky.gov/contract/</a>.

If you have any questions, please contact us at 502-564-3500.

Sincerely,

Ryan Griffith Director Division of Construction Procurement

RG:ks Enclosures



An Equal Opportunity Employer M/F/D

## NO SKEW SIMPLE RCDG SPAN $\leq$ ( TOTAL LENGTH 4 0 7 7 7 M

TO HUTCHINS

TO LOUISA



22 CURB TO CURB

CARTER COUNTY 022GR12M038-FE02