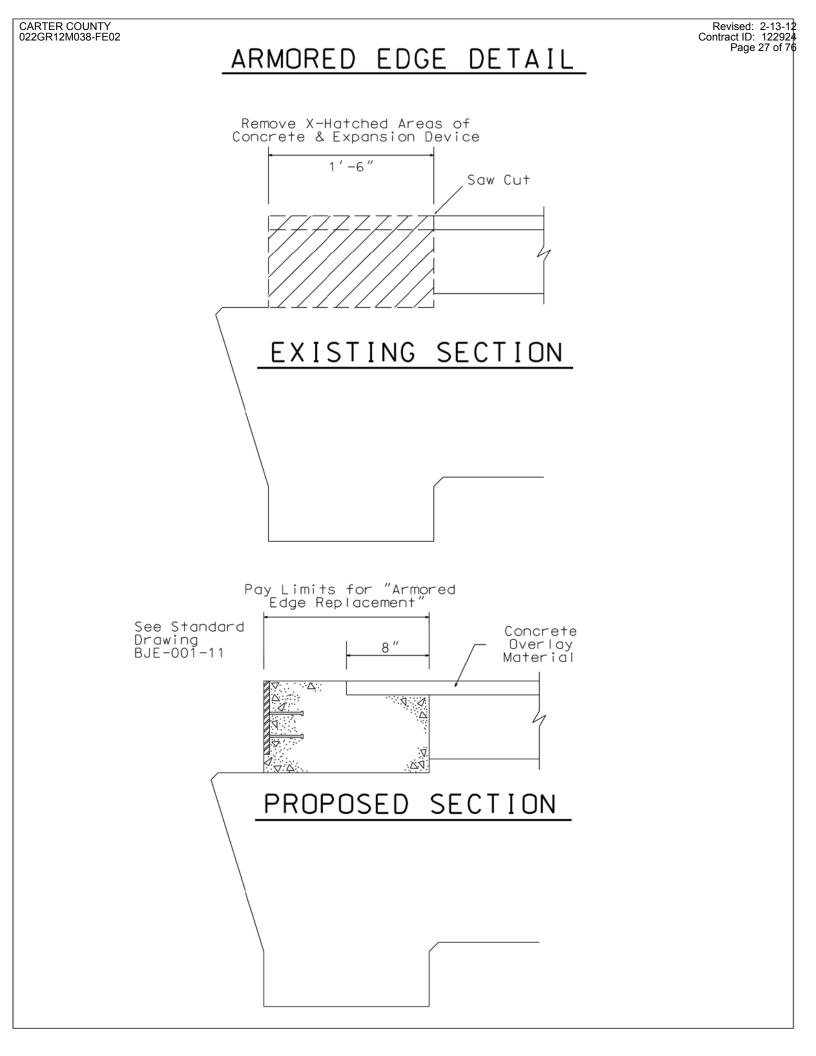

CABINET Frankfort, Kentucky 40622 www.transportation.ky.gov/

Michael W. Hancock, P.E. Secretary

Steven L. Beshear Governor

February 13, 2012

CALL NO. 428 CONTRACT ID NO. 122924 ADDENDUM # 1

Subject: Carter County, 022GR12M038-FE02 Letting February 24, 2012

(1)Revised - Drawings - Pages 25-30 of 76
(2)Delete - Pages 31-33 of 76

Proposal revisions are available at <a href="http://transportation.ky.gov/contract/">http://transportation.ky.gov/contract/</a>.

If you have any questions, please contact us at 502-564-3500.

Sincerely,

Ryan Griffith Director Division of Construction Procurement

RG:ks Enclosures



An Equal Opportunity Employer M/F/D

## NO SKEW SIMPLE RCDG SPAN $\leq$ ( TOTAL LENGTH 4 0 7 7 7 M

TO HUTCHINS

TO LOUISA



22 CURB TO CURB

CARTER COUNTY 022GR12M038-FE02