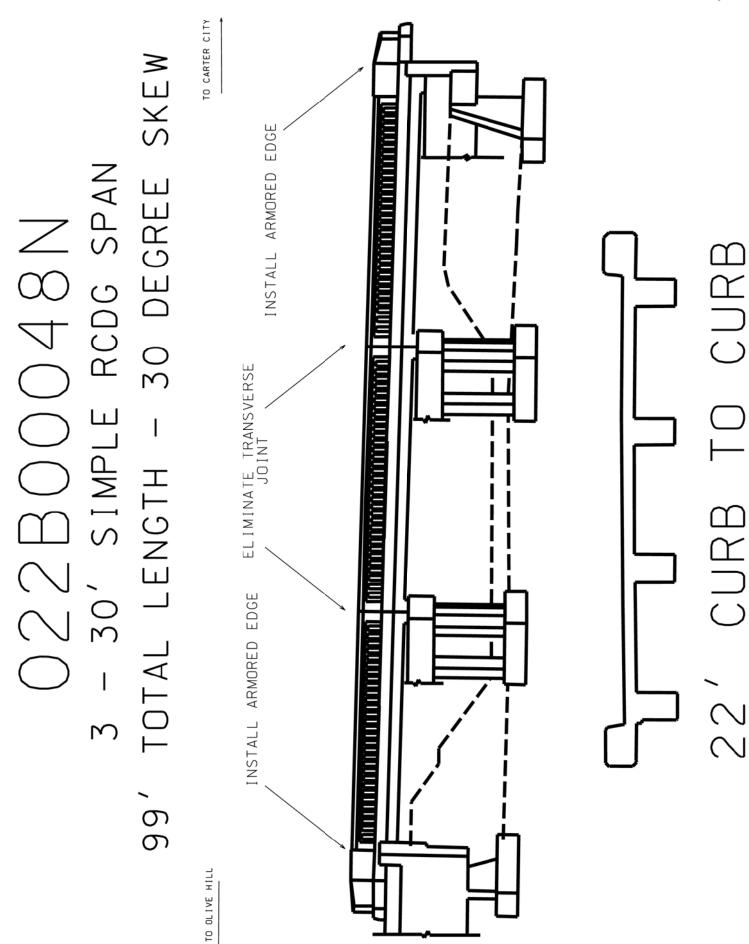

## NO SKEW SIMPLE RCDG SPAN $\leq$ ( TOTAL LENGTH 4 0 7 7 7 M

TO HUTCHINS

TO LOUISA

22 CURB TO CURB

CARTER COUNTY 022GR12M038-FE02